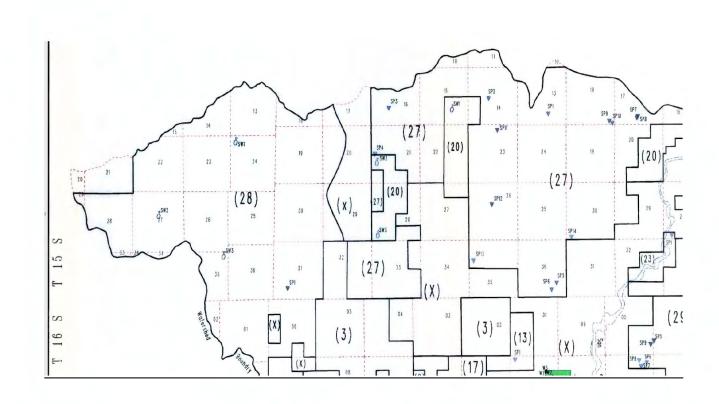

35, and 36, in Township 15S Range 19E; and in Sections 17, 18 and 30, in Township 15S Range 20E. A copy of the WFR is attached as Attachment A. A copy of the map prepared for the WFR is attached as Attachment B. The land that is the subject of the WFR is labelled as "(27)" on the map.